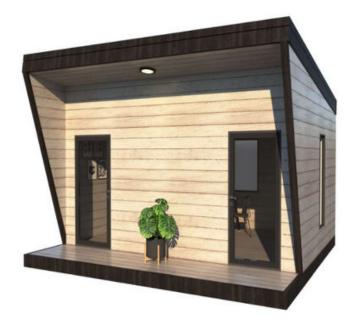

### Most Popular Models

<u>Sedona</u> 140 SQ.FT. - Office Wave 305 SQ.FT. - 1BD 1BA *New Model!* 

<u>Desert Rose</u> 615 SQ.FT. 2BD 2BA 275 SQ.FT. Garage