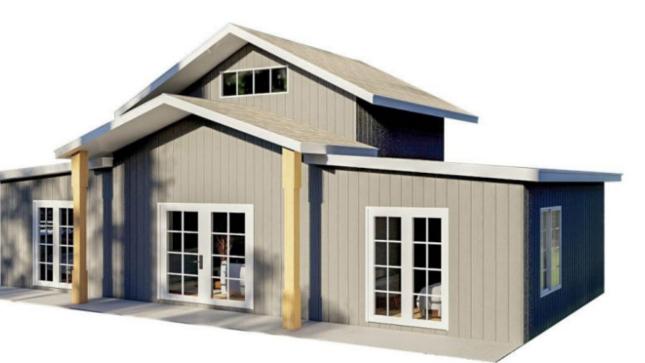

#### <u>Getaway Pad</u> 620 SQ.FT - 1BD 1BA

<u>Bungalow Loft</u> 1,017 SQ.FT. 2BD 2BA