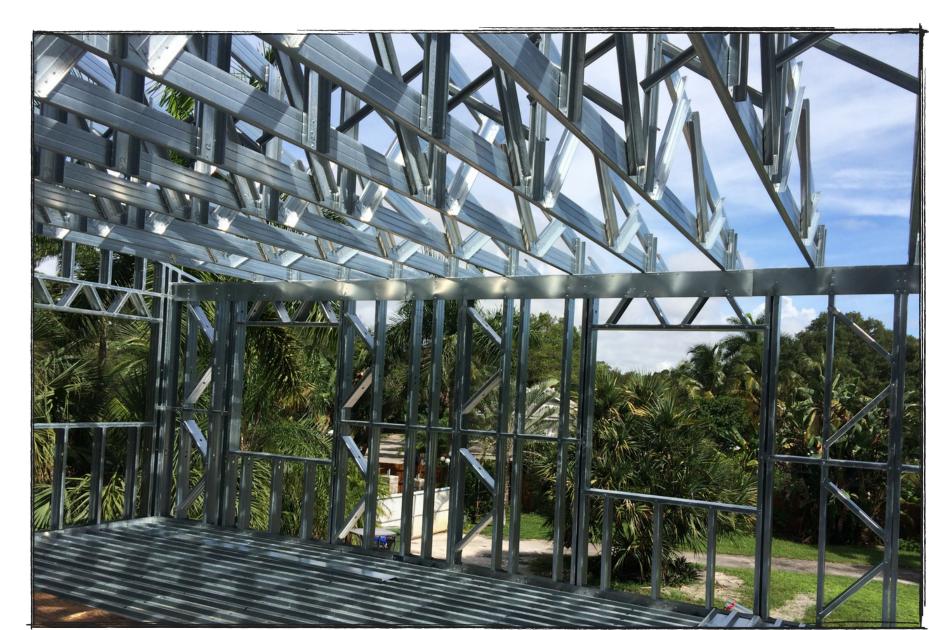

### Our Team

Our team consists of skilled professionals in MANUFACTURING and ENGINEERING who have extensive experience constructing steel stud frames for residential, hospital, and commercial structures nationwide. We use the "Panelized Steel Assembly System" approach to create pre-assembled sections of your home's walls, ceilings, and roof that are ready for delivery.

We source all of our steel from the United States and ensure that it is G90 galvanized steel which guarantees a zinc coating for optimum protection against corrosion. Depending on your specific needs, including county regulations, building codes, and environmental requirements, the steel gauge and engineering may vary.

### Benefits of Steel Stud Framing

At Plus 1 Home Kits, we provide a 50-year warranty for our panelized steel studs, which is much longer than the typical 10year warranty for stick-built homes. This warranty guarantees that the steel stud framing complies with local building codes.

- Our manufacturing process promotes efficiency during installation.
- Our steel framing is 100% termite and borer-proof for long-lasting durability.
- Steel is sturdy and won't bend, twist, warp, or mold, making it an excellent choice for homes.
- Pre-punched holes in our framing make it easier to install utilities, resulting in 0% waste. Lumber can result in up to 15% of waste.
- Contact your insurance company to inquire about potential discounted policies due to our steel homes' increased durability and resilience to extreme weather and fires.