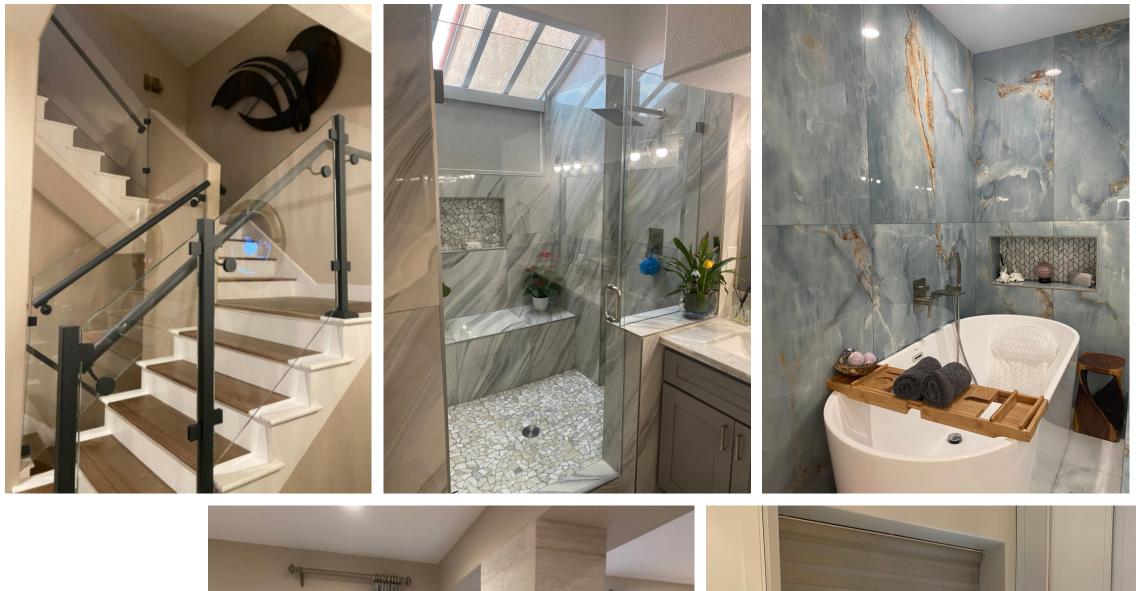

is 100% termite and borer-proof for long-lasting durability.
- Steel is sturdy and won't bend, twist, warp, or mold, making it an excellent choice for homes.
- Pre-punched holes in our framing make it easier to install utilities, resulting in 0% waste. Lumber can result in up to 15% of waste.
- Contact your insurance company to inquire about potential discounted policies due to our steel homes' increased durability and resilience to extreme weather and fires.





### Most Popular Models





<u>Sedona</u> 140 SQ.FT. - Office Wave 305 SQ.FT. - 1BD 1BA *New Model!* 



<u>Desert Rose</u> 615 SQ.FT. 2BD 2BA 275 SQ.FT. Garage



#### <u>Getaway Pad</u> 620 SQ.FT - 1BD 1BA



<u>Bungalow Loft</u> 1,017 SQ.FT. 2BD 2BA

### PLUS 1 Team Past Projects















### PLUS 1 Team Past Projects











# "Innovative, Sustainable, and Flexible Solutions For Your Lifestyle"









Corporate Offices: Plus 1 Homes, LLC 1309 Coffeen Ave. STE 5867 Sheridan, WY 82801 Plus 1 Construction Services, LLC 1309 Coffeen Ave. STE 4746 Sheridan, WY 82801

### <u>Contact Us</u>

### Book a Call

## <u>Visit Our Website</u>