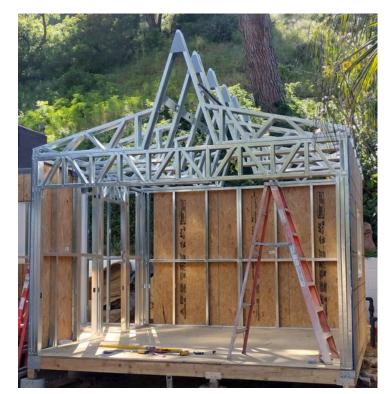

ring installation.
- Our steel framing is 100% termite and borer-proof for long-lasting durability.
- Steel is sturdy and won't bend, twist, warp, or mold, making it an excellent choice for homes.
- Pre-punched holes in our framing make it easier to install utilities, resulting in 0% waste. Lumber can result in up to 15% of waste.
- Contact your insurance company to inquire about potential discounted policies due to our steel homes' increased durability and resilience to extreme weather and fires.





### Most Popular Models





<u>Sedona</u> 140 SQ.FT. - Office Wave 305 SQ.FT. - 1BD 1BA *New Model!* 



<u>Desert Rose</u> 615 SQ.FT. 2BD 2BA 275 SQ.FT. Garage



#### <u>Getaway Pad</u> 620 SQ.FT - 1BD 1BA



<u>Bungalow Loft</u> 1,017 SQ.FT. 2BD 2BA

### PLUS 1 Team Past Projects















### PLUS 1 Team Past Projects











# "Innovative, Sustainable, and Flexible Solutions For Your Lifestyle"









Corporate Offices: Plus 1 Homes, LLC 1309 Coffeen Ave. STE 5867 Sheridan, WY 82801 Plus 1 Construction Services, LLC 1309 Coffeen Ave. STE 4746 Sheridan, WY 82801

### <u>Contact Us</u>

### Book a Call

## <u>Visit Our Website</u>