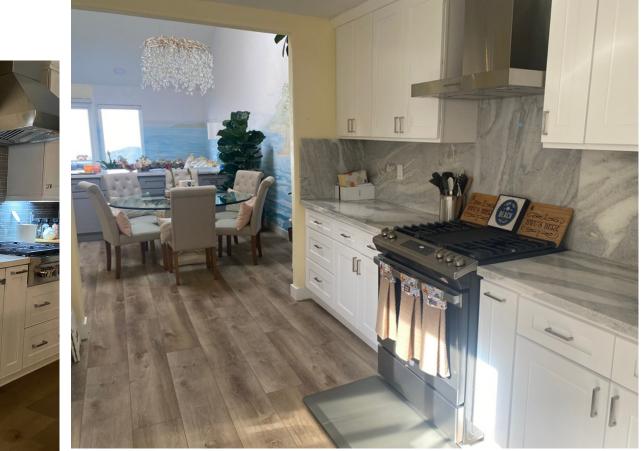

termite and borer-proof for long-lasting durability.
- Steel is sturdy and won't bend, twist, warp, or mold, making it an excellent choice for homes.
- Pre-punched holes in our framing make it easier to install utilities, resulting in 0% waste. Lumber can result in up to 15% of waste.
- Contact your insurance company to inquire about potential discounted policies due to our steel homes' increased durability and resilience to extreme weather and fires.





### Most Popular Models





<u>Sedona</u> 140 SQ.FT. - Office Wave 305 SQ.FT. - 1BD 1BA *New Model!* 



<u>Desert Rose</u> 615 SQ.FT. 2BD 2BA 275 SQ.FT. Garage



#### <u>Getaway Pad</u> 620 SQ.FT - 1BD 1BA



<u>Bungalow Loft</u> 1,017 SQ.FT. 2BD 2BA

### PLUS 1 Team Past Projects















### PLUS 1 Team Past Projects











# "Innovative, Sustainable, and Flexible Solutions For Your Lifestyle"









Corporate Offices: Plus 1 Homes, LLC 1309 Coffeen Ave. STE 5867 Sheridan, WY 82801 Plus 1 Construction Services, LLC 1309 Coffeen Ave. STE 4746 Sheridan, WY 82801

### <u>Contact Us</u>

### Book a Call

## <u>Visit Our Website</u>