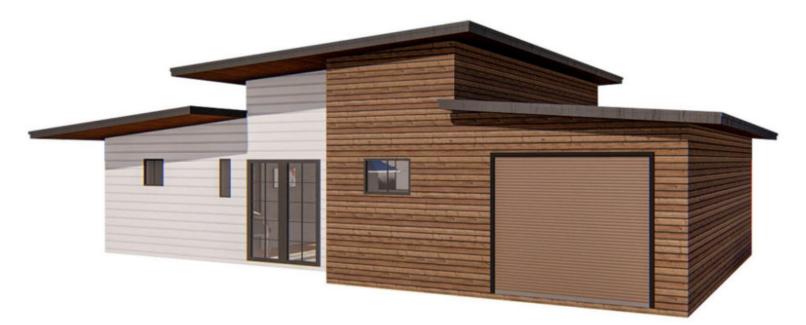

### Most Popular Models

<u>Sedona</u> 140 SQ.FT. - Office Wave 305 SQ.FT. - 1BD 1BA *New Model!* 

<u>Desert Rose</u> 615 SQ.FT. 2BD 2BA 275 SQ.FT. Garage