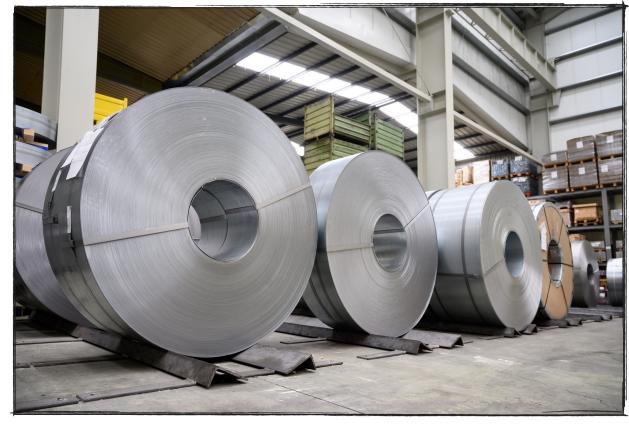

We source all of our steel from the United States and ensure that it is G90 galvanized steel which guarantees a zinc coating for optimum protection against corrosion. Depending on your specific needs, including county regulations, building codes, and environmental requirements, the steel gauge and engineering may vary.