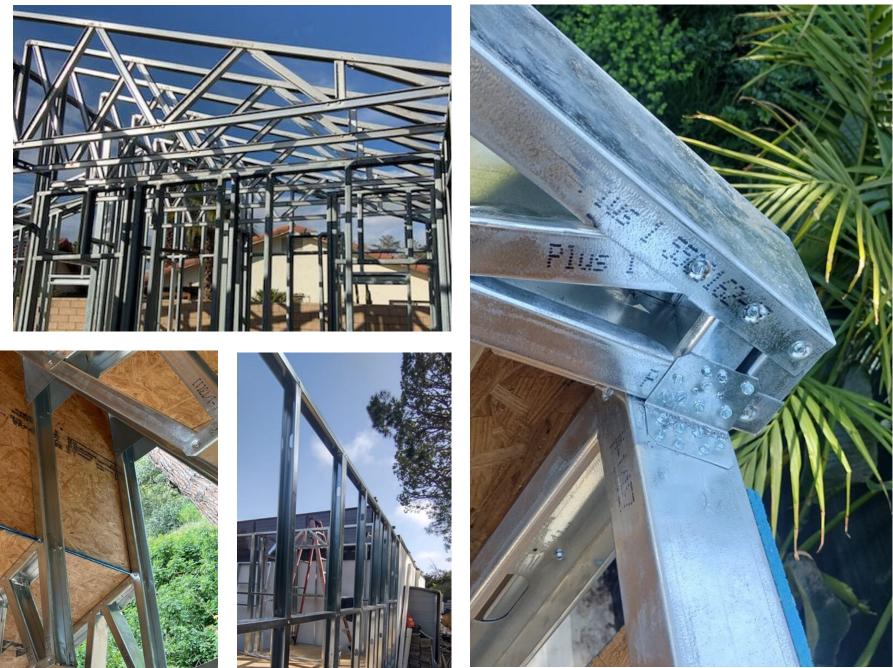

during installation.
- Our steel framing is 100% termite and borer-proof for long-lasting durability.
- Steel is sturdy and won't bend, twist, warp, or mold, making it an excellent choice for homes.
- Pre-punched holes in our framing make it easier to install utilities, resulting in 0% waste. Lumber can result in up to 15% of waste.
- Contact your insurance company to inquire about potential discounted policies due to our steel homes' increased durability and resilience to extreme weather and fires.





### Most Popular Models





<u>Sedona</u> 140 SQ.FT. - Office Wave 305 SQ.FT. - 1BD 1BA *New Model!* 



<u>Desert Rose</u> 615 SQ.FT. 2BD 2BA 275 SQ.FT. Garage



#### <u>Getaway Pad</u> 620 SQ.FT - 1BD 1BA



<u>Bungalow Loft</u> 1,017 SQ.FT. 2BD 2BA

### PLUS 1 Team Past Projects















### PLUS 1 Team Past Projects











# "Innovative, Sustainable, and Flexible Solutions For Your Lifestyle"









Corporate Offices: Plus 1 Homes, LLC 1309 Coffeen Ave. STE 5867 Sheridan, WY 82801 Plus 1 Construction Services, LLC 1309 Coffeen Ave. STE 4746 Sheridan, WY 82801

### <u>Contact Us</u>

### Book a Call

## <u>Visit Our Website</u>