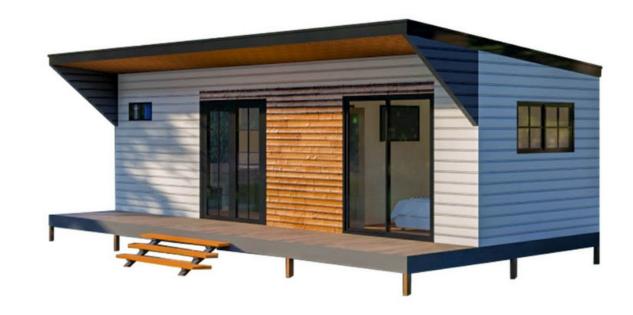

#### <u>Getaway Pad</u> 620 SQ.FT - 1BD 1BA

<u>Bungalow Loft</u> 1,017 SQ.FT. 2BD 2BA