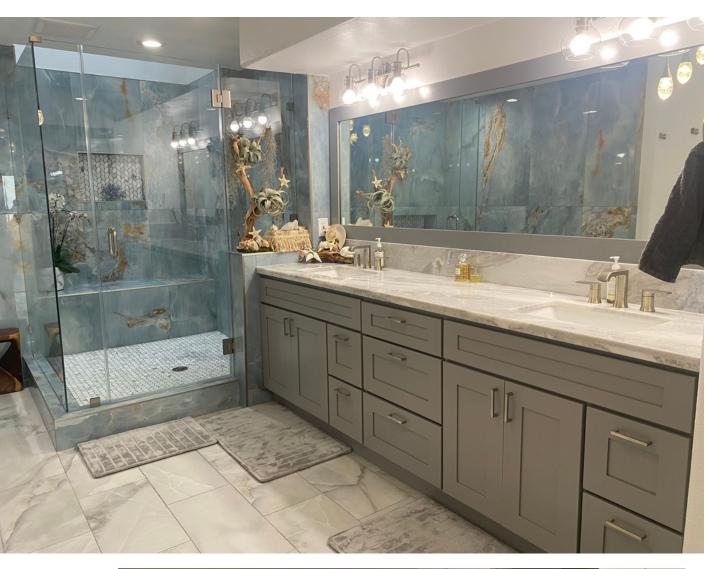

% termite and borer-proof for long-lasting durability.
- Steel is sturdy and won't bend, twist, warp, or mold, making it an excellent choice for homes.
- Pre-punched holes in our framing make it easier to install utilities, resulting in 0% waste. Lumber can result in up to 15% of waste.
- Contact your insurance company to inquire about potential discounted policies due to our steel homes' increased durability and resilience to extreme weather and fires.





### Most Popular Models





<u>Sedona</u> 140 SQ.FT. - Office Wave 305 SQ.FT. - 1BD 1BA *New Model!* 



<u>Desert Rose</u> 615 SQ.FT. 2BD 2BA 275 SQ.FT. Garage



#### <u>Getaway Pad</u> 620 SQ.FT - 1BD 1BA



<u>Bungalow Loft</u> 1,017 SQ.FT. 2BD 2BA

### PLUS 1 Team Past Projects















### PLUS 1 Team Past Projects











# "Innovative, Sustainable, and Flexible Solutions For Your Lifestyle"









Corporate Offices: Plus 1 Homes, LLC 1309 Coffeen Ave. STE 5867 Sheridan, WY 82801 Plus 1 Construction Services, LLC 1309 Coffeen Ave. STE 4746 Sheridan, WY 82801

### <u>Contact Us</u>

### Book a Call

## <u>Visit Our Website</u>